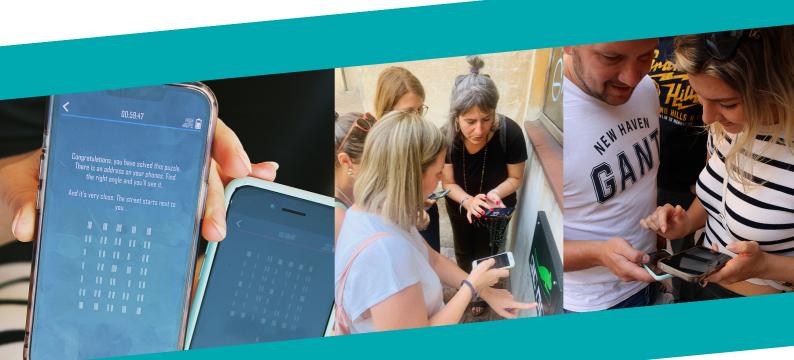

## WHAT KIND OF CLUES?

You might find a code to decipher in an art piece or a secret message in a shop window. Any and everything around the city could be a Sato Code clue with codes to crack!

# HOW DO WE PLAY?

Break up into multiple teams, 2 to 4 people each team. Download the Sato Code app. The app will display different pieces of information for each player. It is a multi-player game: the phones are connected and interact among them. As a team, you'll combine the bits of information received to make it through the game.

## **EVERYTHING CAN BE A CLUE!**